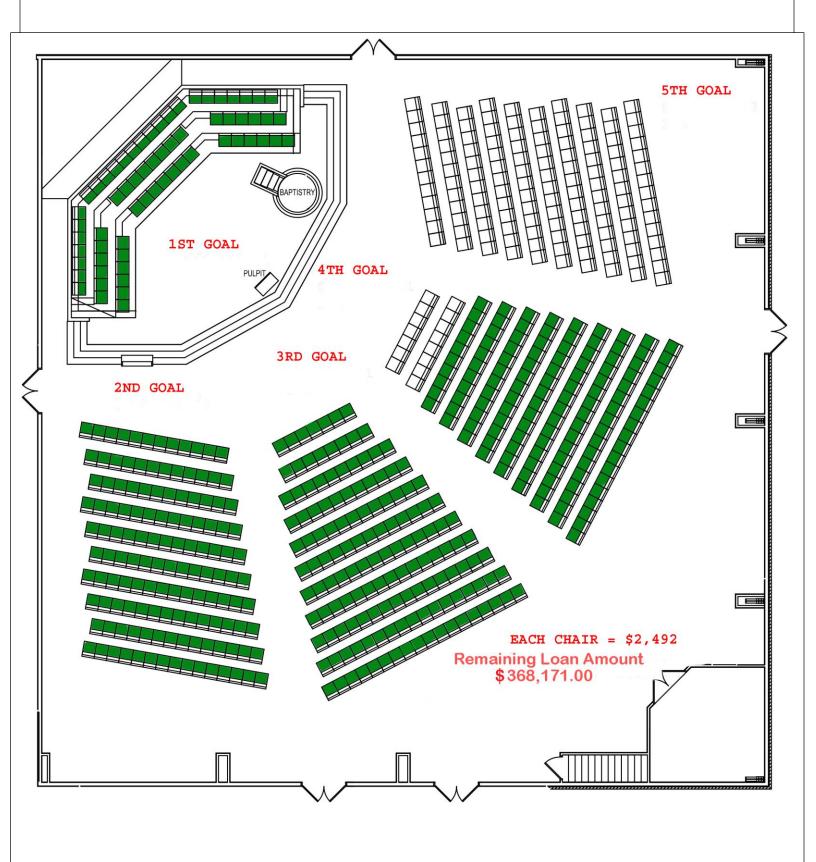

We are getting close to reaching our Goal of paying off the Worship Center! Help us to get the chairs colored green!! There are 609 chairs total and we only have 148 left to color green!!