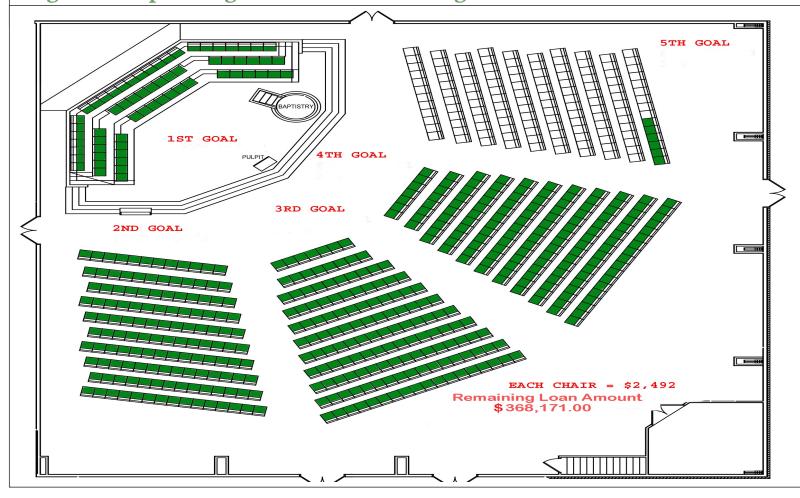

We are getting close to reaching our Goal of paying off the Worship Center! We have completed the 4<sup>th</sup> Goal, WOO HOO!!! One more Goal to go!!!! Help us to get the chairs colored green!!